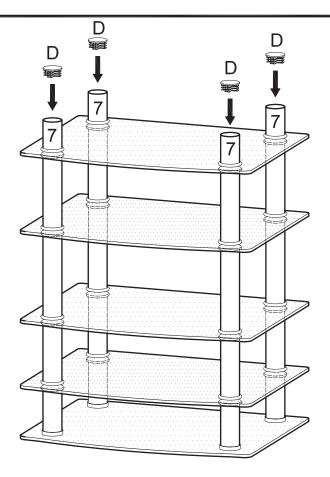

Step 17

Step 18

Screw cylinders (7) onto long rods (A). Note that cylinders (7) will fit snuggly inside the decorative rings placed in the previous step.

Step 19

Insert caps (D) into cylinders (7). Note that caps (D) may come pre-inserted into cylinders (7).